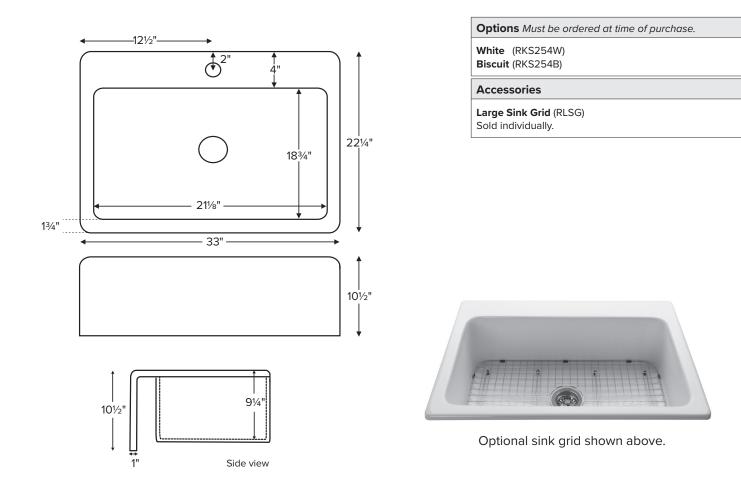

## **Reliance**<sup>®</sup> Sinks

**RKS254** 

33" x 22.25" Bowl depth: 9.25"

Installation: Seamless Plain Apron Front Material: Acrylic Shipping Weight: 39 lbs / 18 kg

## **CONSTRUCTION AND STANDARD FEATURES**

- Accommodates 3.5" kitchen drain.
- Can be undermounted or caulked directly to the countertop without ٠ the use of clips or channels.
- Sink comes without holes for faucet valves; up to 4 holes drilled by MTI at no additional charge. Please indicate number of holes on order.

CSA # MTKS-254

- All product measurements are ±1/2".
  Specifications and configurations are subject to change without notice.
  Measurements herein supersede all others published prior to publication date below.

- Durable cast acrylic shell is extremely scratch- and stain-resistant. Up to 30% thicker and stronger than other makes.
- Non-porous highly renewable surface makes cleaning and sanitizing • faster and more effective.
- 1-year limited residential and commercial warranty. .